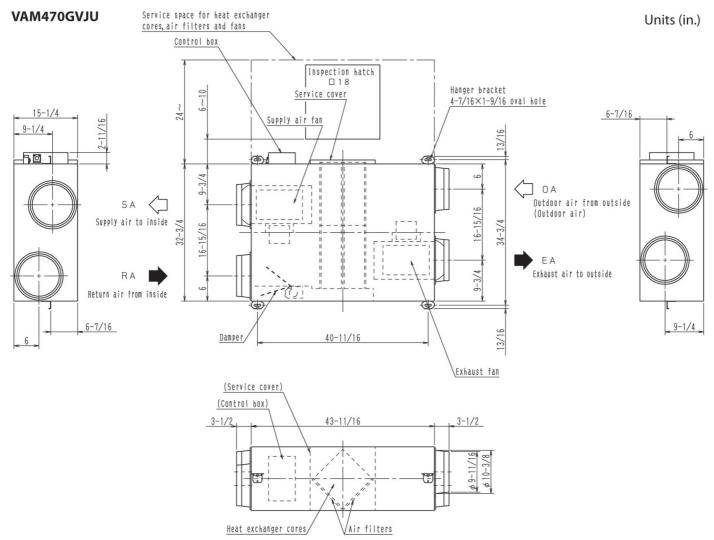

# **DIMENSIONAL DRAWING**

www.daikinac.com www.daikincomfort.com

#### INDOOR UNIT DETAILS Power Supply (V/Hz/Ph): 208-230 / 60 / 1 Airflow Rate (H/M/L) (CFM): 470/470/390 Power Supply Connections: L1, L2, Ground Moisture Removal (Gal/hr): Min. Circuit Amps MCA (A): 3.90 Gas Pipe Connection (inch): Max Overcurrent Protection (MOP) (A): 15.00 Liquid Pipe Connection (inch): Dimensions (HxWxD) (in): 15-1/4 x 43-11/16 x 32-3/4 Condensate Connection (inch): Panel (HxWxD) (in): Sound Pressure (H/L) (dBA): 42/38 121 Sound Power Level (dBA): Net Weight (lb): 35 Panel Weight (lb): Ext. Static Pressure (Rated/Max) (inWg): 0.73 / 0.73