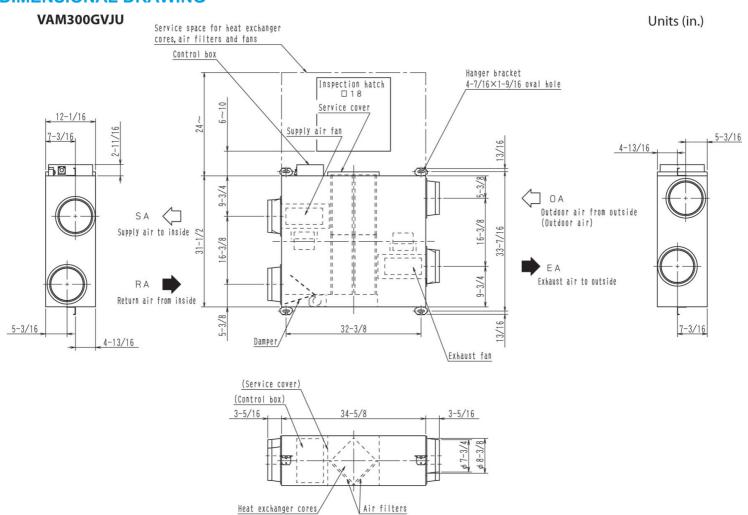

|
|                           | Ext. Static Pressure (Rated/Max) (inWg):               | 0.64 / 0.64                                                                                                                                                                                                                          |
|                           | L1, L2, Ground  1.60  15.00  12-1/16 x 34-5/8 x 31-1/2 | L1, L2, Ground Moisture Removal (Gal/hr):  1.60 Gas Pipe Connection (inch):  15.00 Liquid Pipe Connection (inch):  12-1/16 x 34-5/8 x 31-1/2 Condensate Connection (inch):  Sound Pressure (H/L) (dBA):  71 Sound Power Level (dBA): |



## **Submittal Data Sheet**

Energy Recovery Ventilator VAM300GVJU

# **DIMENSIONAL DRAWING**