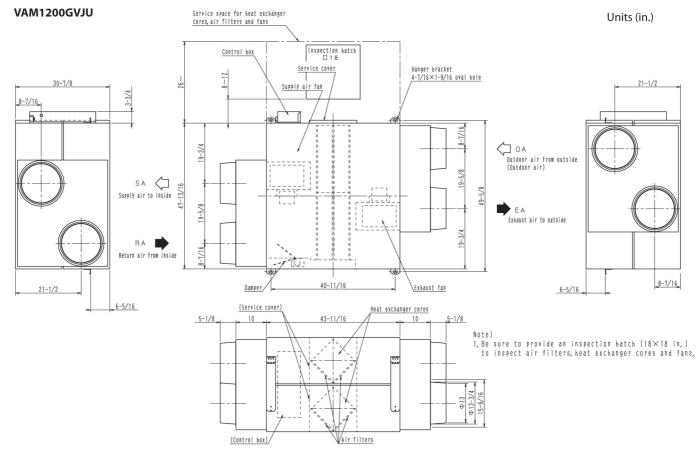

|                               |                                                     |

#### INDOOR UNIT DETAILS Power Supply (V/Hz/Ph): 208-230 / 60 / 1 Airflow Rate (H/M/L) (CFM): 1,200/1,200/930 Power Supply Connections: L1, L2, Ground Moisture Removal (Gal/hr): Min. Circuit Amps MCA (A): 8.10 Gas Pipe Connection (inch): Max Overcurrent Protection (MOP) (A): 15.00 Liquid Pipe Connection (inch): Dimensions (HxWxD) (in): 30-7/8 x 63-3/4 x 47-13/16 Condensate Connection (inch): Panel (HxWxD) (in): Sound Pressure (H/L) (dBA): 44/42 346 Sound Power Level (dBA): Net Weight (lb): 38 Panel Weight (lb): Ext. Static Pressure (Rated/Max) (inWg): 0.56 / 0.56

www.daikinac.com www.daikincomfort.com



## **Submittal Data Sheet**

Energy Recovery Ventilator VAM1200GVJU

# **DIMENSIONAL DRAWING**



www.daikinac.com www.daikincomfort.com