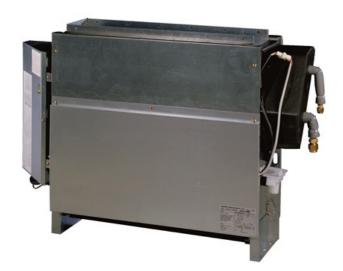

# **Submittal Data Sheet**

0.6-Ton Concealed Floor Standing Unit FXNQ07MVJU9

# **FEATURES**

- Ideal for installation beneath a window
- Unit requires minimal installation space
- Fitted with a washable long-life filter
- Standard Limited Warranty: 10-year warranty on compressor and all parts