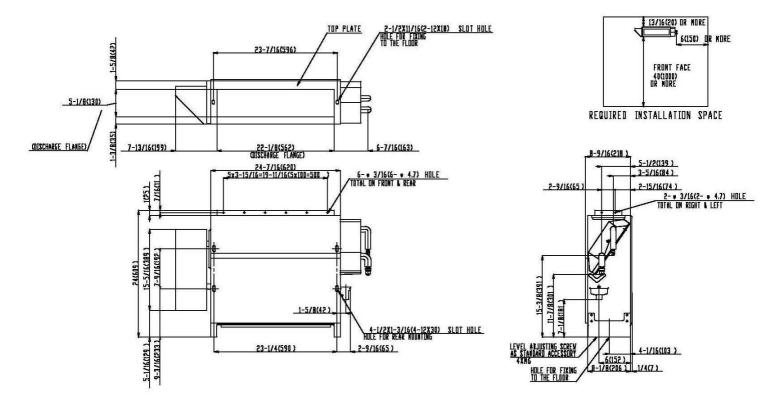

# **DIMENSIONAL DRAWING**

Unit : in.(mm)

| INDOOR UNIT DETAILS                   |                     |                                          |             |
|---------------------------------------|---------------------|------------------------------------------|-------------|
| Power Supply (V/Hz/Ph):               | 208-230 / 60 / 1    | Airflow Rate (H/L) (CFM):                | 245/210     |
| Power Supply Connections:             | L1, L2, Ground      | Moisture Removal (Gal/hr):               |             |
| Min. Circuit Amps MCA (A):            | 0.30                | Gas Pipe Connection (inch):              | 1/2         |
| Max Overcurrent Protection (MOP) (A): | 15.00               | Liquid Pipe Connection (inch):           | 1/4         |
| Dimensions (HxWxD) (in):              | 24 x 36-5/8 x 8-5/8 | Condensate Connection (inch):            | 25/32       |
| Panel (HxWxD) (in):                   |                     | Sound Pressure (H/L) (dBA):              | 35/32       |
| Net Weight (lb):                      | 47                  | Sound Power Level (dBA):                 |             |
| Panel Weight (lb):                    |                     | Ext. Static Pressure (Rated/Max) (inWg): | 0.00 / 0.00 |