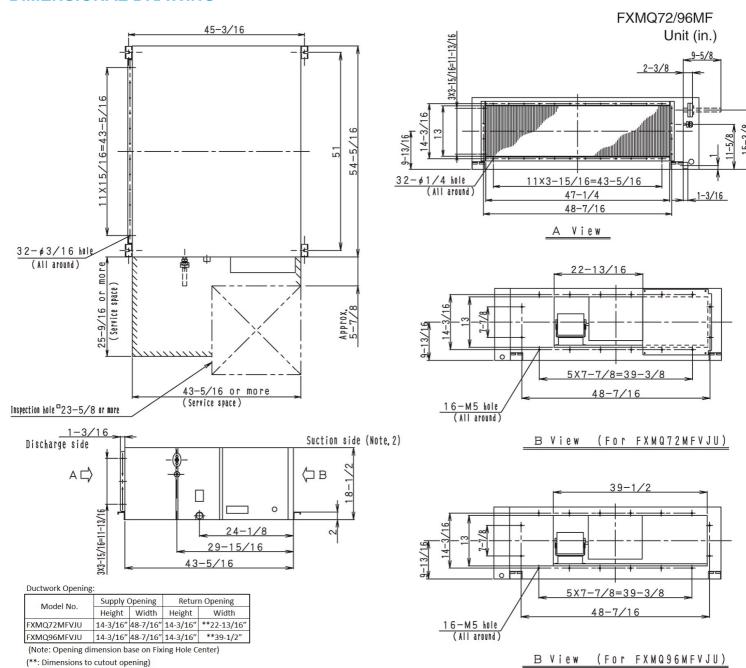

## **DIMENSIONAL DRAWING**

| INDOOR UNIT DETAILS                   |                           |                                          |             |  |
|---------------------------------------|---------------------------|------------------------------------------|-------------|--|
| Power Supply (V/Hz/Ph):               | 208-230 / 60 / 1          | Airflow Rate (H) (CFM):                  | 988         |  |
| Power Supply Connections:             | L1, L2, Ground            | Moisture Removal (Gal/hr):               |             |  |
| Min. Circuit Amps MCA (A):            | 3.60                      | Gas Pipe Connection (inch):              | 3/4         |  |
| Max Overcurrent Protection (MOP) (A): |                           | Liquid Pipe Connection (inch):           | 3/8         |  |
| Dimensions (HxWxD) (in):              | 18-1/2 x 54-3/8 x 43-5/16 | Condensate Connection (inch):            | 1           |  |
| Panel (HxWxD) (in):                   |                           | Sound Pressure (H) (dBA):                | 47          |  |
| Net Weight (lb):                      | 271                       | Sound Power Level (dBA):                 |             |  |
| Panel Weight (lb):                    |                           | Ext. Static Pressure (Rated/Max) (inWg): | 0.96 / 0.96 |  |