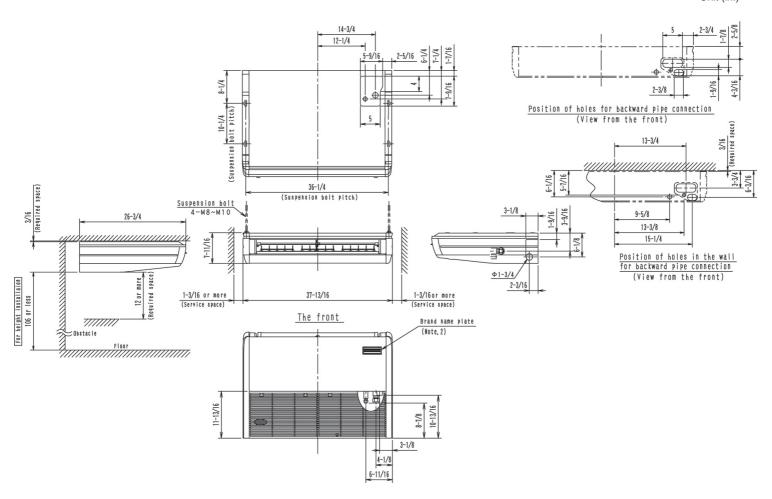

|  |
| Max Overcurrent Protection (MOP) (A): |                             | Liquid Pipe Connection (inch):           | 1/4         |  |
| Dimensions (HxWxD) (in):              | 7-11/16 x 37-13/16 x 26-3/4 | Condensate Connection (inch):            | 1           |  |
| Panel (HxWxD) (in):                   |                             | Sound Pressure (H/L) (dBA):              | 38/33       |  |
| Net Weight (lb):                      | 55                          | Sound Power Level (dBA):                 |             |  |
| Panel Weight (lb):                    |                             | Ext. Static Pressure (Rated/Max) (inWg): | 0.00 / 0.00 |  |



### **Submittal Data Sheet**

1.0-Ton Ceiling Suspended Unit FXHQ12MVJU

# **DIMENSIONAL DRAWING**

FXHQ12MVJU Unit (in.)