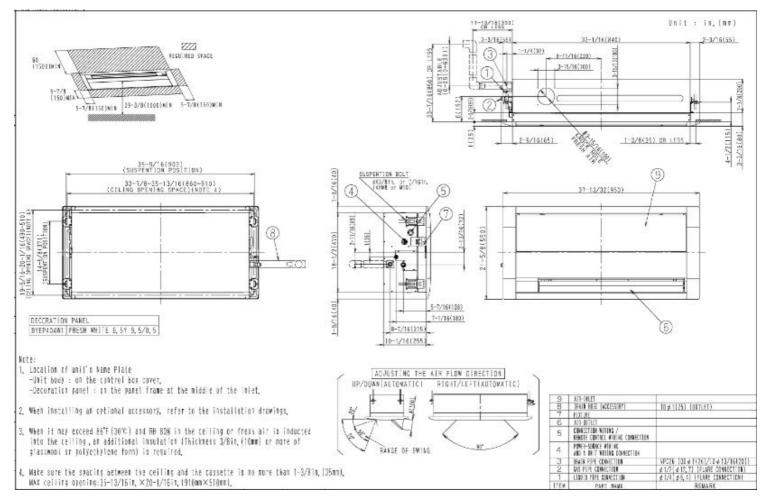

## **DIMENSIONAL DRAWING**

| INDOOR UNIT DETAILS                   |                            |                                          |                     |
|---------------------------------------|----------------------------|------------------------------------------|---------------------|
| Power Supply (V/Hz/Ph):               | 208-230 / 60 / 1           | Airflow Rate (HH/H/M/L/SL) (CFM):        | 346/311/276/247/219 |
| Power Supply Connections:             | L1,L2,Ground               | Moisture Removal (Gal/hr):               |                     |
| Min. Circuit Amps MCA (A):            | 0.50                       | Gas Pipe Connection (inch):              | 1/2                 |
| Max Overcurrent Protection (MOP) (A): | 15.00                      | Liquid Pipe Connection (inch):           | 1/4                 |
| Dimensions (HxWxD) (in):              | 7-7/8 x 33-1/6 x 18-1/2    | Condensate Connection (inch):            | 1-1/32              |
| Panel (HxWxD) (in):                   | 3-3/16 x 37-13/32 x 21-5/8 | Sound Pressure (H/M/L/SL) (dBA):         | 37/35/33/31         |
| Net Weight (lb):                      | 40                         | Sound Power Level (dBA):                 |                     |
| Panel Weight (lb):                    | 18                         | Ext. Static Pressure (Rated/Max) (inWg): | 1                   |