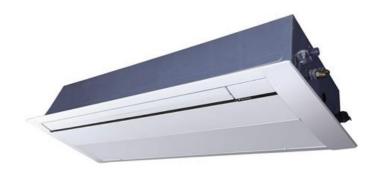

## **Submittal Data Sheet**

1.25 Ton One Way Blow Cassette FXEQ15PVJU

### **FEATURES**

- Compact design with 7-7/8" body height and 3-3/16 panel height
- Outside air integration ready (requires field supplied accessories)
- Energy efficient fan with 5 speed settings
- Mold resistant resin decoration panel that matches standard ceiling color

# **Submittal Data Sheet**

1.25 Ton One Way Blow Cassette FXEQ15PVJU

| PERFORMANCE                      |                  |                               |                                                           |  |
|----------------------------------|------------------|-------------------------------|-----------------------------------------------------------|--|
| Indoor Unit Model No.            | FXEQ15PVJU       | Indoor Unit Name:             | 1.25 Ton One Way Blow Cassette                            |  |
| Туре:                            | Ceiling Cassette | Rated Cooling Conditions:     | Indoor (°F DB/WB): 80 / 67<br>Ambient (°F DB/WB): 95 / 75 |  |
| Rated Cooling Capacity (Btu/hr): | 15,000           | Rated Heating Conditions:     | Indoor (°F DB/WB): 70 / 70<br>Ambient (°F DB/WB): 47 / 43 |  |
| Sensible Capacity (Btu/hr):      |                  | Rated Piping Length(ft):      |                                                           |  |
| Cooling Input Power (kW):        |                  | Rated Height Separation (ft): |                                                           |  |
| Rated Heating Capacity (Btu/hr): | 17,000           |                               |                                                           |  |