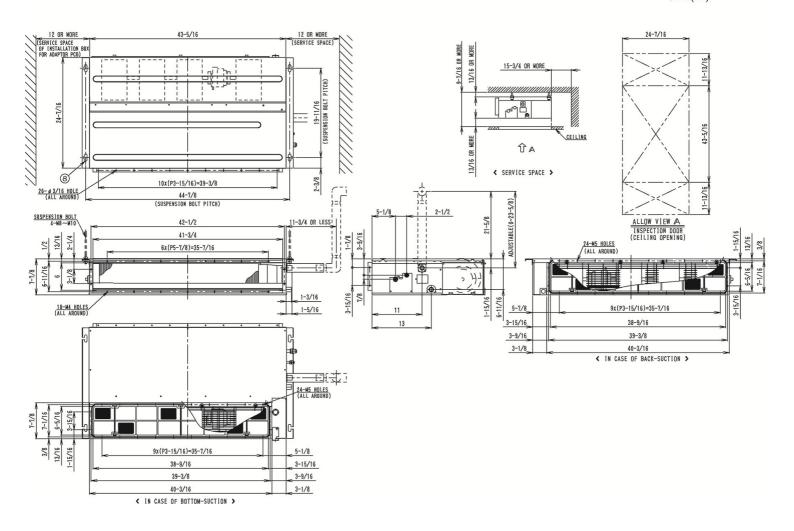

| 53                                                                                                                                                                                       |
| Ext. Static Pressure (Rated/Max) (in    | Wg): 0.17 / 0.17                                                                                                                                                                         |
|                                         | Moisture Removal (Gal/hr):  Gas Pipe Connection (inch):  Liquid Pipe Connection (inch):  x 24-7/16  Condensate Connection (inch):  Sound Pressure (H/L) (dBA):  Sound Power Level (dBA): |



### **Submittal Data Sheet**

2.0-Ton Slim Duct Built-in Concealed Ceiling Unit FXDQ24MVJU

# **DIMENSIONAL DRAWING**

FXDQ24MVJU Unit (in.)