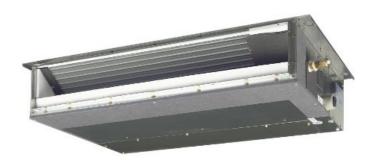

#### **FEATURES**

- The slim height, at only 7-7/8", makes it suitable for most of the applications where attic / bulkhead space is limited
- With a sound level as low as 29dBA, these systems are among the quietest on the market
- Washable filter included
- Built-in condensate pump
- Blends unobtrusively with any interior decor; only the suction and discharge grills are visible
- Standard Limited Warranty: 10-year warranty on compressor and all parts