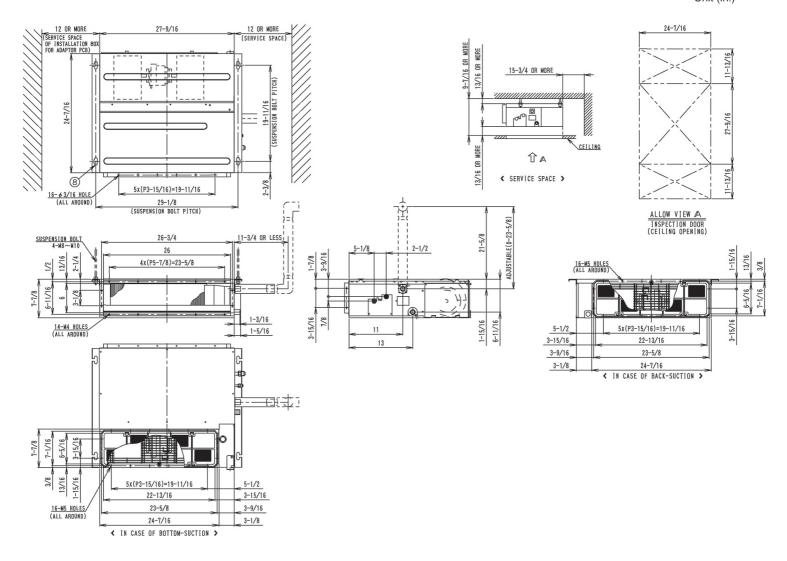

1/4         |
| Dimensions (HxWxD) (in):              | 7-7/8 x 27-9/16 x 24-7/16 | Condensate Connection (inch):            | 1-1/32      |
| Panel (HxWxD) (in):                   |                           | Sound Pressure (H/L) (dBA):              | 33/29       |
| Net Weight (lb):                      | 51                        | Sound Power Level (dBA):                 | 51          |
| Panel Weight (lb):                    |                           | Ext. Static Pressure (Rated/Max) (inWg): | 0.12 / 0.12 |
|                                       |                           |                                          |             |



### **Submittal Data Sheet**

0.75-Ton Slim Duct Built-in Concealed Ceiling Unit FXDQ09MVJU

# **DIMENSIONAL DRAWING**

FXD07/09/12MVJU Unit (in.)