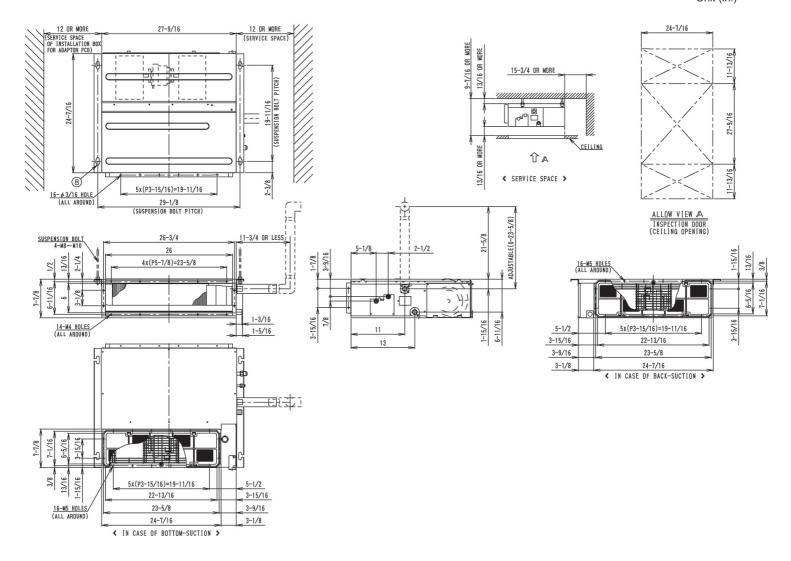

Level (dBA):                 | 51                                                                                                                                                                            |
| Ext. Static Pressure (Rated/Max) (inWg): | 0.12 / 0.12                                                                                                                                                                   |
|                                          | Moisture Removal (Gal/hr):  Gas Pipe Connection (inch):  Liquid Pipe Connection (inch):  Condensate Connection (inch):  Sound Pressure (H/L) (dBA):  Sound Power Level (dBA): |



### **Submittal Data Sheet**

0.5-Ton Slim Duct Built-in Concealed Ceiling Unit FXDQ07MVJU

# **DIMENSIONAL DRAWING**

FXD07/09/12MVJU Unit (in.)