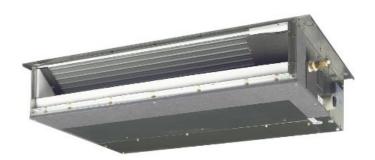

#### **Submittal Data Sheet**

0.5-Ton Slim Duct Built-in Concealed Ceiling Unit FXDQ07MVJU

#### **FEATURES**

- The slim height, at only 7-7/8", makes it suitable for most of the applications where attic / bulkhead space is limited
- With a sound level as low as 29dBA, these systems are among the quietest on the market
- Washable filter included
- Built-in condensate pump
- Blends unobtrusively with any interior decor; only the suction and discharge grills are visible
- Standard Limited Warranty: 10-year warranty on compressor and all parts