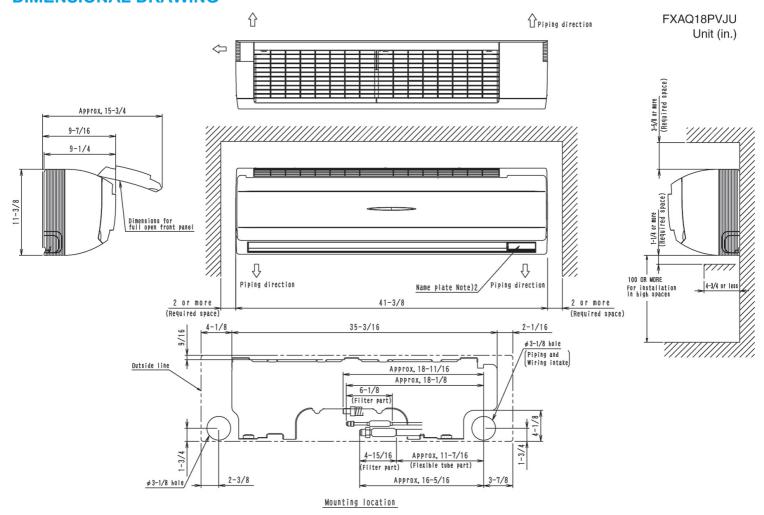

# **DIMENSIONAL DRAWING**

| INDOOR UNIT DETAILS                   |                         |                                          |             |  |
|---------------------------------------|-------------------------|------------------------------------------|-------------|--|
| Power Supply (V/Hz/Ph):               | 208-230 / 60 / 1        | Airflow Rate (H/L) (CFM):                | 500/400     |  |
| Power Supply Connections:             | L1, L2, Ground          | Moisture Removal (Gal/hr):               |             |  |
| Min. Circuit Amps MCA (A):            | 0.50                    | Gas Pipe Connection (inch):              | 1/2         |  |
| Max Overcurrent Protection (MOP) (A): |                         | Liquid Pipe Connection (inch):           | 1/4         |  |
| Dimensions (HxWxD) (in):              | 11-3/8 x 41-3/8 x 9-1/4 | Condensate Connection (inch):            | 11/16       |  |
| Panel (HxWxD) (in):                   |                         | Sound Pressure (H/L) (dBA):              | 43/37       |  |
| Net Weight (lb):                      | 31                      | Sound Power Level (dBA):                 |             |  |
| Panel Weight (lb):                    |                         | Ext. Static Pressure (Rated/Max) (inWg): | 0.00 / 0.00 |  |