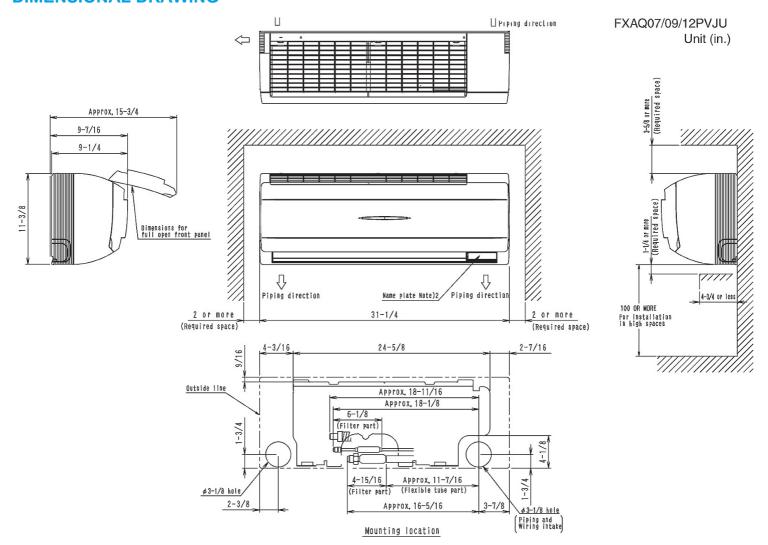

# **DIMENSIONAL DRAWING**

| INDOOR UNIT DETAILS                   |                         |                                          |             |  |
|---------------------------------------|-------------------------|------------------------------------------|-------------|--|
| Power Supply (V/Hz/Ph):               | 208-230 / 60 / 1        | Airflow Rate (H/L) (CFM):                | 290/180     |  |
| Power Supply Connections:             | L1, L2, Ground          | Moisture Removal (Gal/hr):               |             |  |
| Min. Circuit Amps MCA (A):            | 0.40                    | Gas Pipe Connection (inch):              | 1/2         |  |
| Max Overcurrent Protection (MOP) (A): |                         | Liquid Pipe Connection (inch):           | 1/4         |  |
| Dimensions (HxWxD) (in):              | 11-3/8 x 31-1/4 x 9-1/4 | Condensate Connection (inch):            | 11/16       |  |
| Panel (HxWxD) (in):                   |                         | Sound Pressure (H/L) (dBA):              | 38/31       |  |
| Net Weight (lb):                      | 26                      | Sound Power Level (dBA):                 |             |  |
| Panel Weight (lb):                    |                         | Ext. Static Pressure (Rated/Max) (inWg): | 0.00 / 0.00 |  |