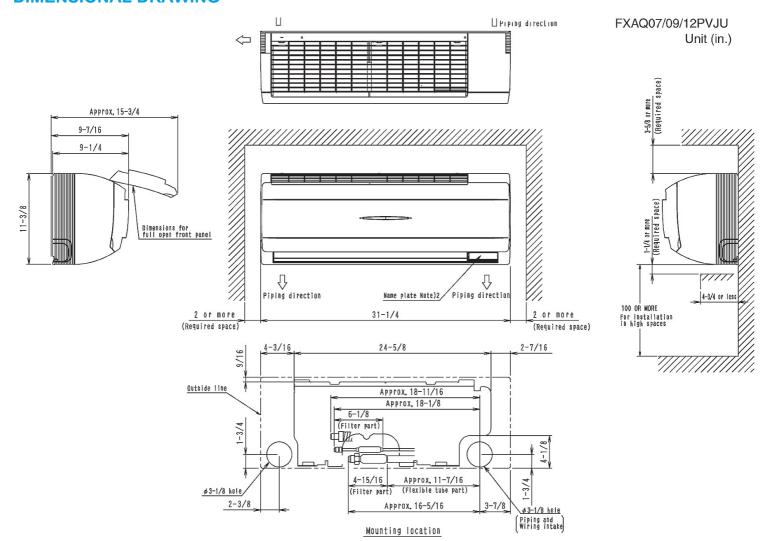

# **DIMENSIONAL DRAWING**

| INDOOR UNIT DETAILS                   |                         |                                          |             |
|---------------------------------------|-------------------------|------------------------------------------|-------------|
| Power Supply (V/Hz/Ph):               | 208-230 / 60 / 1        | Airflow Rate (H/L) (CFM):                | 280/175     |
| Power Supply Connections:             | L1, L2, Ground          | Moisture Removal (Gal/hr):               |             |
| Min. Circuit Amps MCA (A):            | 0.40                    | Gas Pipe Connection (inch):              | 1/2         |
| Max Overcurrent Protection (MOP) (A): |                         | Liquid Pipe Connection (inch):           | 1/4         |
| Dimensions (HxWxD) (in):              | 11-3/8 x 31-1/4 x 9-1/4 | Condensate Connection (inch):            | 11/16       |
| Panel (HxWxD) (in):                   |                         | Sound Pressure (H/L) (dBA):              | 37/31       |
| Net Weight (lb):                      | 26                      | Sound Power Level (dBA):                 |             |
| Panel Weight (lb):                    |                         | Ext. Static Pressure (Rated/Max) (inWg): | 0.00 / 0.00 |