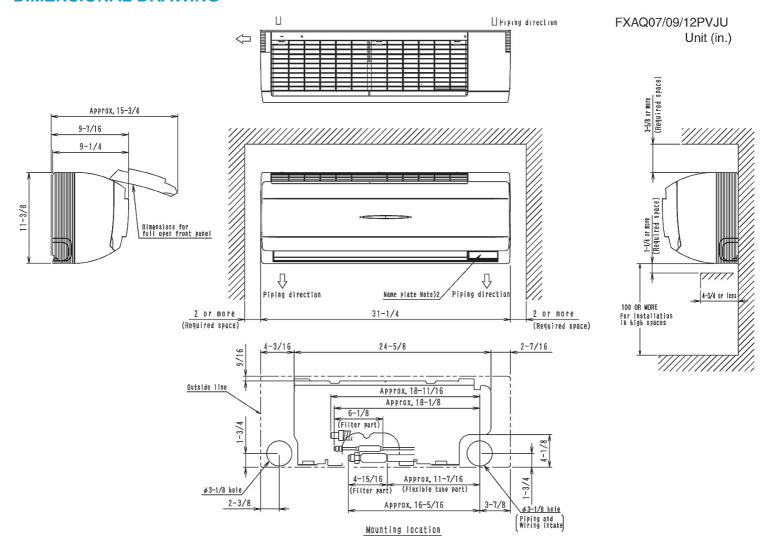

# **DIMENSIONAL DRAWING**

| INDOOR UNIT DETAILS                   |                         |                                          |             |  |
|---------------------------------------|-------------------------|------------------------------------------|-------------|--|
| Power Supply (V/Hz/Ph):               | 208-230 / 60 / 1        | Airflow Rate (H/L) (CFM):                | 260/160     |  |
| Power Supply Connections:             | L1, L2, Ground          | Moisture Removal (Gal/hr):               |             |  |
| Min. Circuit Amps MCA (A):            | 0.40                    | Gas Pipe Connection (inch):              | 1/2         |  |
| Max Overcurrent Protection (MOP) (A): |                         | Liquid Pipe Connection (inch):           | 1/4         |  |
| Dimensions (HxWxD) (in):              | 11-3/8 x 31-1/4 x 9-1/4 | Condensate Connection (inch):            | 11/16       |  |
| Panel (HxWxD) (in):                   |                         | Sound Pressure (H/L) (dBA):              | 36/31       |  |
| Net Weight (lb):                      | 26                      | Sound Power Level (dBA):                 |             |  |
| Panel Weight (lb):                    |                         | Ext. Static Pressure (Rated/Max) (inWg): | 0.00 / 0.00 |  |