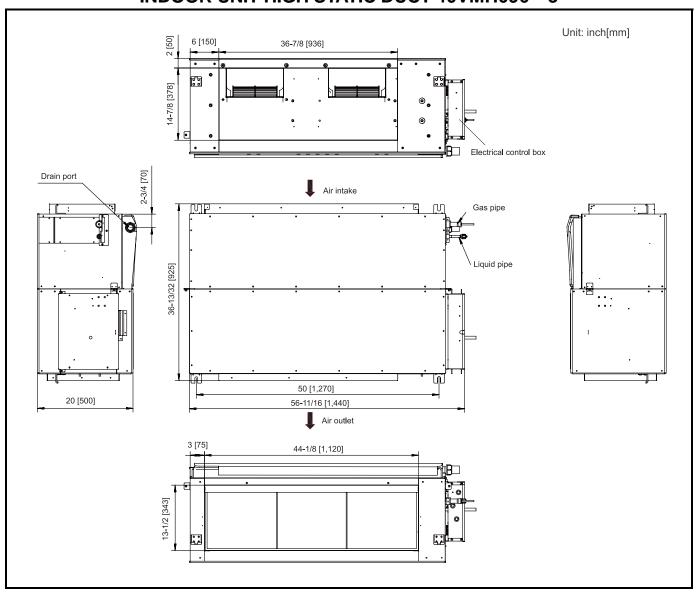

# DIMENSIONAL DRAWING INDOOR UNIT HIGH STATIC DUCT 40VMH096---3

| PHYSICAL DATA  Pipe Connection Size - Liquid | in.    | 3/8 (OD)   |
|----------------------------------------------|--------|------------|
| Pipe Connection Size - Suction               | in.    | 7/8 (OD)   |
| Pipe Connection Size - Drain                 | in.    | 1-5/8 (OD) |
| Maximum External Static Pressure (ESP)       | in. wg | 1.0        |
| Refrigerant                                  | •      | R-410A     |
| Unit Width                                   | in.    | 56-11/16   |
| Unit Height                                  | in.    | 20         |
| Unit Depth                                   | in.    | 36-13/32   |
| Net Weight                                   | lb     | 254.2      |