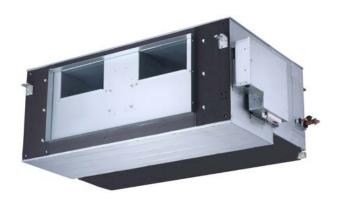

### **VRF Indoor Unit** 40VMH096---3—High Static Duct

#### STANDARD FEATURES

- Ducted Supply and Return Opening
  Three Fan Speeds High, Medium and Low
  Built in EXV (Electronic Expansion Valve) for Install Ease

| INDOOR UNIT MODEL |                            |  |  |  |
|-------------------|----------------------------|--|--|--|
|                   |                            |  |  |  |
| Btu/h             | 96,000                     |  |  |  |
| Btu/h             | 108,000                    |  |  |  |
| CFM               | 2824 / 2400 / 2076         |  |  |  |
| dBA               | 56.4 / 54.7 / 52.4         |  |  |  |
| ELECTRICAL        |                            |  |  |  |
| V/Ph/Hz           | 208-230/1/60               |  |  |  |
| W                 | 395 + 395                  |  |  |  |
| Α                 | 10.2                       |  |  |  |
| Α                 | 15.0                       |  |  |  |
|                   | DC                         |  |  |  |
|                   | Btu/h CFM dBA  V/Ph/Hz W A |  |  |  |

| PHYSICAL DATA  Pipe Connection Size - Liquid | in.    | 3/8 (OD)   |
|----------------------------------------------|--------|------------|
| Pipe Connection Size - Suction               | in.    | 7/8 (OD)   |
| Pipe Connection Size - Drain                 | in.    | 1-5/8 (OD) |
| Maximum External Static Pressure (ESP)       | in. wg | 1.0        |
| Refrigerant                                  | •      | R-410A     |
| Unit Width                                   | in.    | 56-11/16   |
| Unit Height                                  | in.    | 20         |
| Unit Depth                                   | in.    | 36-13/32   |
| Net Weight                                   | lb     | 254.2      |