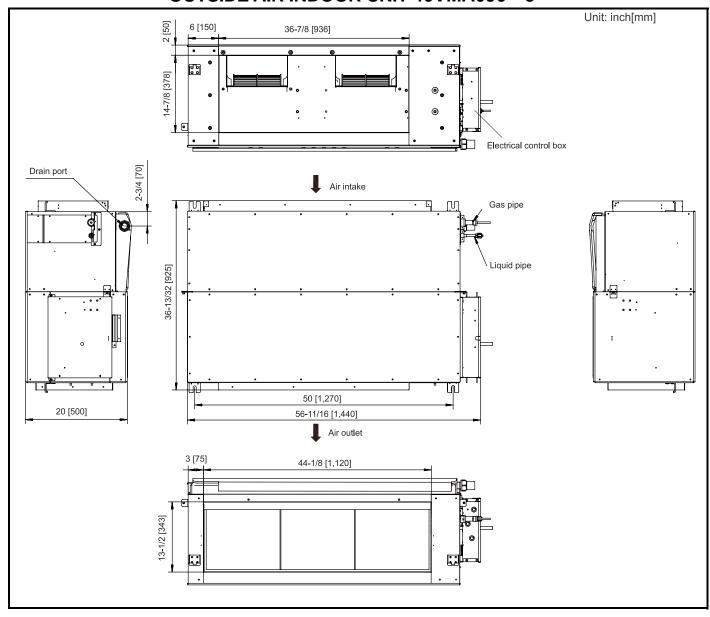

# DIMENSIONAL DRAWING OUTSIDE AIR INDOOR UNIT 40VMA096---3

| in.    | 3/8 (OD)                   |
|--------|----------------------------|
| in.    | 7/8 (OD)                   |
| in.    | 1-5/8 (OD)                 |
| in. wg | 1.0                        |
|        | R-410A                     |
| in.    | 56-11/16                   |
| in.    | 20                         |
| in.    | 36-13/32                   |
| lb     | 255.7                      |
|        | in. in. wg in. in. in. in. |