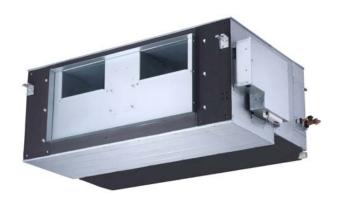

### **VRF Indoor Unit** 40VMAH096---3—Outside Air Unit

#### STANDARD FEATURES

- Ducted Supply and Return Opening
  Three Fan Speeds High, Medium and Low
  Built in EXV (Electronic Expansion Valve) for Install Ease

| INDOOR UNIT MODEL              |         | 40VMA0963          |
|--------------------------------|---------|--------------------|
| PERFORMANCE                    |         |                    |
| Cooling Rated Capacity         | Btu/h   | 96,000             |
| Heating Rated Capacity         | Btu/h   | 59,000             |
| Airflow (H / M / L)            | CFM     | 1294 / 1176 / 1029 |
| Sound Pressure (H / M / L)     | dBA     | 53.5 / 50.8 / 47.7 |
| ELECTRICAL                     |         |                    |
| Power Supply                   | V/Ph/Hz | 208-230/1/60       |
| Power Consumption (Input)      | W       | 80 + 80            |
| Minimum Circuit Amps (MCA)     | Α       | 10.0               |
| Maximum Overcurrent Protection | Α       | 15.0               |
| Motor Type                     |         | DC                 |